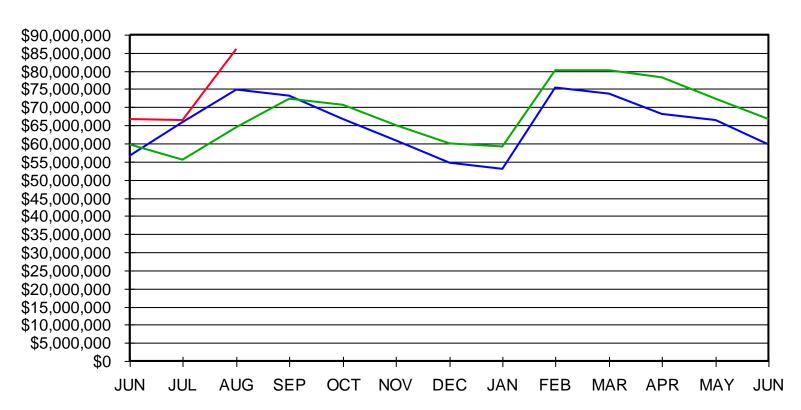

# SHAKER HEIGHTS CITY SCHOOL DISTRICT GENERAL FUND CASH BALANCE

— 2019-2020 — 2020-2021 — 2021-2022