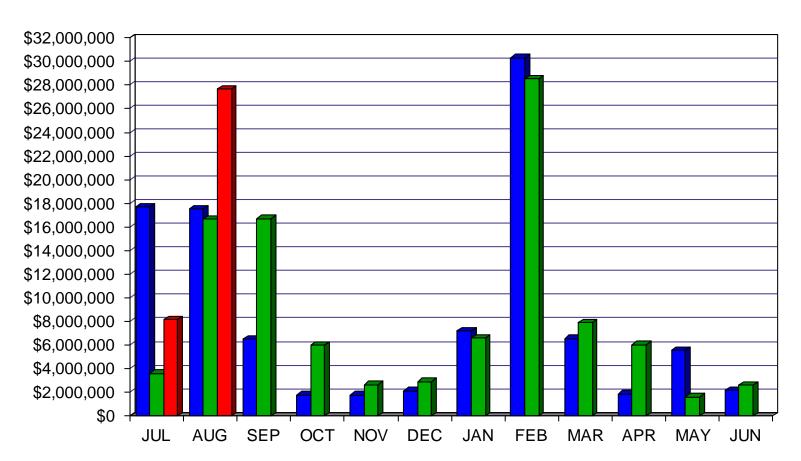

# SHAKER HEIGHTS CITY SCHOOL DISTRICT GENERAL FUND RECEIPTS

**■** 2019-2020 **■** 2020-2021 **■** 2021-2022