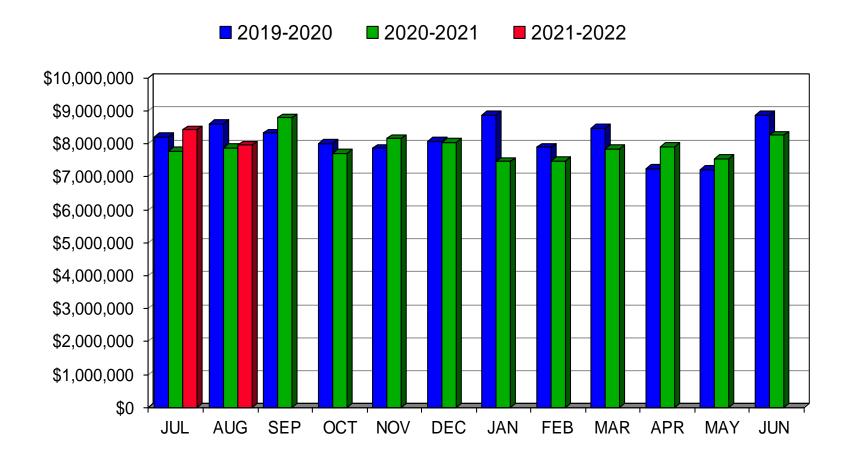

# SHAKER HEIGHTS CITY SCHOOL DISTRICT GENERAL FUND EXPENDITURES

| 3. ( | CONSOLIDATED IN\ | VESTMENT PORTFO | )LIO |
|------|------------------|-----------------|------|
|      |                  |                 |      |
|      |                  |                 |      |
|      |                  |                 |      |
|      |                  |                 |      |