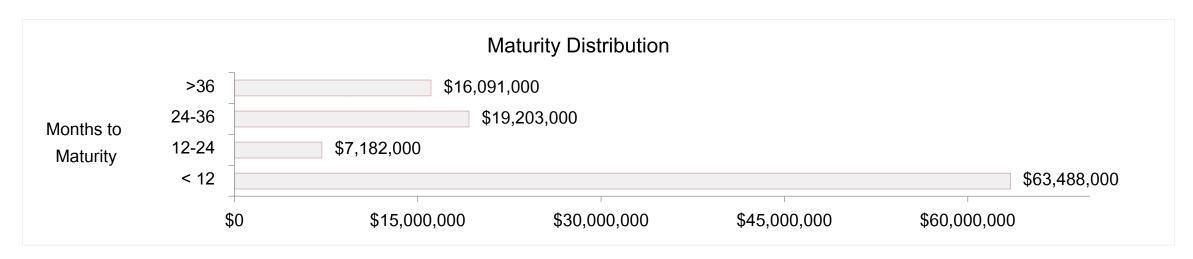

# **Monthly Investment Report**

REDTREE
INVESTMENT GROUP

August 31, 2021

| RedTree Investment Account - Operations: |    |                |       |          |  |  |
|------------------------------------------|----|----------------|-------|----------|--|--|
| U.S. Government Agency Notes             | \$ | 30,405,444.00  | 0.51% | 2.85 yrs |  |  |
| Commercial Paper                         | \$ | 29,475,941.86  | 0.2%  | 0.33 yrs |  |  |
| Certificates of Deposit                  | \$ | 12,884,785.00  | 1.72% | 1.3 yrs  |  |  |
| Variable Rate U.S. Agency Notes          | \$ | 530,000.00     | 1.09% | 4.43 yrs |  |  |
| U.S Treasury Notes                       | \$ | 4,937,457.62   | 0.38% | 2.47 yrs |  |  |
| Municipal Bonds                          | \$ | 2,918,807.45   | 0.69% | 2.66 yrs |  |  |
| Money Market Fund                        | \$ | 5,057,666.80   | 0.01% | 1 day    |  |  |
| Total Portfolio                          | \$ | 86,210,102.73  | 0.56% | 1.57 yrs |  |  |
| RedTree Investment Account - 201         | 17 | Debt Proceeds: |       |          |  |  |
| Commercial Paper                         | \$ | 2,775,511.05   | 0.22% | 0.26 yrs |  |  |
| Money Market Fund                        | \$ | 6,902.23       | 0.01% | 1 day    |  |  |
| Total Portfolio                          | \$ | 2,782,413.28   | 0.22% | 0.26 yrs |  |  |
| Cash                                     |    |                |       |          |  |  |
| Star Ohio - General                      | \$ | 11,034,617.38  | 0.07% | 1 day    |  |  |
| Huntington Operating                     | \$ | 5,937,166.10   | 0.05% | 1 day    |  |  |
| Total Portfolio                          | \$ | 105,964,299.49 | 0.47% | 1.29 yrs |  |  |