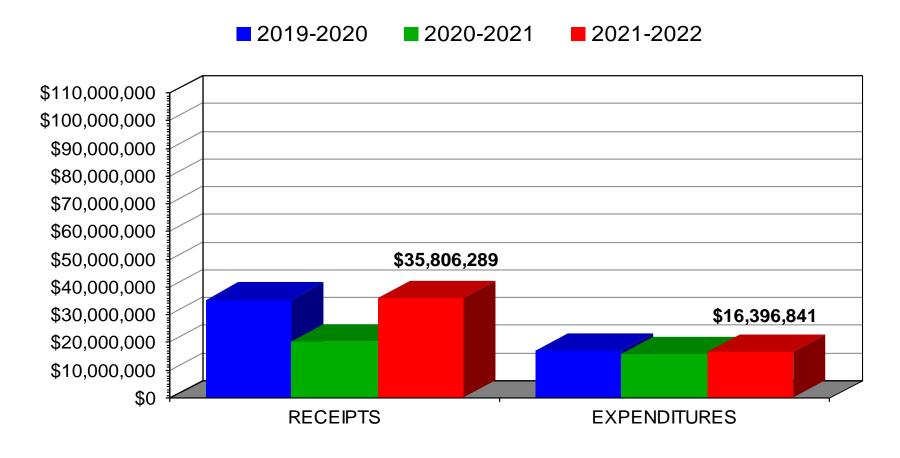

### 8. Total Revenue:

- \$15.6 million or 76.9% more than prior year;
- Variance due primarily to the receipt of a larger tax advance in July and the settlement in August of this year as compared to the prior year due to the Coronavirus Pandemic delay in the 2<sup>nd</sup> half tax payment due date to August 13, 2020, resulting in a delayed settlement until September 2020.

### 15. Total Expenditures:

- \$0.7 million or 4.7% more than prior YTD;
- Variance due primarily to a return to pre-COVID-19 spending patterns combined with timing differences in some of the various expense categories;
- Outstanding Encumbrances current month-end total of \$14.1 million, which includes \$4.0 million for Professional & Technical Services, \$1.4 million for utilities, and \$2.0 million for out-of-district tuition, total \$1.9 million less than prior year, primarily due to timing of encumbrances.

#### Shaker Heights City School District Financial Statement-General Fund Fiscal Year Ending June 30, 2022

|    | В                                      | D                     | E            | F            | G            | Н               | 1 | J            | K            | 1             | М           | N                      |
|----|----------------------------------------|-----------------------|--------------|--------------|--------------|-----------------|---|--------------|--------------|---------------|-------------|------------------------|
| 1  |                                        |                       | _            | Month of A   | _            |                 | • | Ŭ            | Year-To-Date | August        |             |                        |
| 2  |                                        |                       | Actual F22   | Actual F21   | \$ Inc(Dec)  | %Inc(Dec)       |   | Actual F22   | Actual F21   | \$ Inc(Dec)   | %Inc(Dec)   | $\vdash$               |
| 3  | REVENUE:                               | H                     | Actual 1 22  | Actual 121   | <u> </u>     | 70111C(DCC)     |   | Actual 1 22  | ACCUALIZE    | <u> </u>      | 70111C(DCC) |                        |
| 4  | Real Estate Taxes                      |                       | 24,536,641   | 15,227,000   | \$9,309,641  | 61.1%           |   | \$31,321,641 | \$17,494,000 | \$13,827,641  | 79.0%       |                        |
| 5  | Pers.Prop./Public Utility Taxes        | $\parallel$           | 1,555,896    | 0            | 1,555,896    | #DIV/0!         |   | 1,555,896    | 0            | 1,555,896     | #DIV/0!     |                        |
| 6  | Investment Earnings                    |                       | 55,966       | 110,045      | (54,079)     | -49.1%          |   | 73,276       | 154,339      | (81,063)      | -52.5%      |                        |
| 7  | Other Local                            |                       | 85,887       | (95,110)     | 180,997      | -190.3%         |   | 141,808      | (187,990)    | 329,798       | -175.4%     |                        |
| 8  | State Foundation                       | $\parallel$           | 1,283,524    | 1,352,905    | (69,381)     | -5.1%           |   | 2,567,048    | 2,704,965    | (137,917)     | -5.1%       |                        |
| 9  | Homestead Exemption & RollBack         |                       | 0            | 0            | 0            | #DIV/0!         |   | 0            | 0            | 0             | #DIV/0!     |                        |
| 10 | Other State                            |                       | 142,237      | 67,215       | 75,022       | 111.6%          |   | 142,237      | 67,215       | 75,022        | 111.6%      |                        |
| 11 | Federal-primarily Medicaid reimb.      |                       | 0            | 0            | 0            | #DIV/0!         |   | 4,383        | 10,907       | (6,524)       | -59.8%      |                        |
| 12 | Transfers & Advances In                | $\parallel$           | 0            | 0            | 0            | #DIV/0!         |   | 0            | 0            | 0             | #DIV/0!     |                        |
| 13 | TOTAL REVENUE                          |                       | 27,660,151   | 16,662,055   | 10,998,096   | 66.0%           |   | 35,806,289   | 20,243,436   | 15,562,853    | 76.9%       |                        |
| 14 | ,                                      | $\dagger \dagger$     |              | ,            |              | 30.070          |   |              |              |               | 1 0.0 70    |                        |
| 15 | EXPENDITURES:                          | $\mathbb{H}$          | 0            | 0            | 0            |                 |   | 0            | 0            | 0             |             |                        |
| 16 | Salaries & Wages                       | $\parallel \parallel$ | 4,911,560    | 4,691,701    | 219,859      | 4.7%            |   | 9,840,009    | 9,366,501    | 473,508       | 5.1%        |                        |
| 17 | Fringe Benefits:                       |                       | 1,011,000    | 1,001,101    | 210,000      | 1.770           |   | 0,010,000    | 0,000,001    | 170,000       | 0.170       |                        |
| 18 | Health Insurance                       |                       | 792,300      | 777,441      | 14,859       | 1.9%            |   | 1,580,282    | 1,536,046    | 44,236        | 2.9%        |                        |
| 19 | Retirement Expense                     |                       | 769,416      | 750,200      | 19,216       | 2.6%            |   | 1,542,231    | 1,484,095    | 58,136        | 3.9%        |                        |
| 20 | All Other Fringes                      |                       | 81,529       | 88,113       | (6,584)      | -7.5%           |   | 164,267      | 174,319      | (10,052)      | -5.8%       |                        |
| 21 | Total Fringe Benefits                  |                       | 1,643,245    | 1,615,754    | 27,491       | 1.7%            |   | 3,286,780    | 3,194,460    | 92,320        | 2.9%        |                        |
| 22 | Purchased Services:                    |                       | 0            | 0            |              |                 |   | 0            | 0            |               |             |                        |
| 23 | Utilities                              |                       | 82,864       | 78,505       | 4,359        | 5.6%            |   | 105,087      | 137,998      | (32,911)      | -23.8%      |                        |
| 24 | Out-of-District Tuition                |                       | 136,864      | 586,483      | (449,619)    | -76.7%          |   | 566,742      | 752,918      | (186,176)     | -24.7%      |                        |
| 25 | Pupil Transportation                   |                       | 22,750       | 6,116        | 16,634       | 272.0%          |   | 48,759       | 10,964       | 37,795        | 344.7%      |                        |
| 26 | Repairs & Maintenance                  |                       | 154,352      | 47,177       | 107,175      | 227.2%          |   | 237,036      | 125,730      | 111,306       | 88.5%       |                        |
| 27 | All Other Purchased Services           |                       | 215,406      | 344,826      | (129,420)    | -37.5%          |   | 676,116      | 641,394      | 34,722        | 5.4%        |                        |
| 28 | Total Purchased Services               |                       | 612,236      | 1,063,107    | (450,871)    | -42.4%          |   | 1,633,740    | 1,669,004    | (35,264)      | -2.1%       |                        |
| 29 | Textbooks, Materials & Supplies        |                       | 215,424      | 228,269      | (12,845)     | -5.6%           |   | 792,888      | 660,279      | 132,609       | 20.1%       |                        |
| 30 | Capital Outlay                         |                       | 55,778       | 192,351      | (136,573)    | -71.0%          |   | 135,549      | 668,379      | (532,830)     | -79.7%      |                        |
| 31 | Other-primarily Cty.Aud.&Treas.Fees    |                       | 528,350      | 99,750       | 428,600      | 429.7%          |   | 707,875      | 108,757      | 599,118       | 550.9%      |                        |
| 32 | Transfers & Advances Out               |                       | 0            | 0            | 0            | #DIV/0!         |   | 0            | 0            | 0             | #DIV/0!     |                        |
| 33 | TOTAL EXPENDITURES                     |                       | 7,966,593    | 7,890,932    | 75,661       | 1.0%            |   | 16,396,841   | 15,667,380   | 729,461       | 4.7%        |                        |
| 34 |                                        |                       | 0            | 0            | 0            |                 |   | 0            | 0            | 0             |             | igsqcut                |
| 35 | Net Revenues/(Expenditures)            |                       | 19,693,558   | 8,771,123    | 10,922,435   | 124.5%          |   | 19,409,448   | 4,576,056    | 14,833,392    | 324.2%      |                        |
| 36 |                                        |                       |              |              |              |                 |   |              |              |               |             |                        |
| 37 | Cash, Beginning of Period              | $\parallel$           | 66,376,321   | 55,622,207   | 10,754,114   | 19.3%           |   | 66,660,431   | 59,817,274   | 6,843,157     | 11.4%       | igspace                |
| 38 |                                        | $\parallel \parallel$ |              |              |              |                 |   |              |              |               |             |                        |
| 39 | Cash, End of Month                     | $\mathbb{H}$          | 86,069,879   | 64,393,330   | 21,676,549   | 33.7%           |   | 86,069,879   | 64,393,330   | 21,676,549    | 33.7%       |                        |
| 40 |                                        | $\mathbb{H}$          | 0            | 0            | 0            | , . <del></del> |   | 0            | 0            | 0             |             | $\vdash$               |
| 41 | Less O/S Encumbrances                  | $\mathbb{H}$          | 14,122,749   | 15,989,215   | (1,866,466)  | -11.7%          |   | 14,122,749   | 15,989,215   | (1,866,466)   | -11.7%      | $\vdash$               |
| 42 | Less Budget Reserve                    | $\mathbb{H}$          | 353,070      | 353,070      | 0            | 0.0%            |   | 353,070      | 353,070      | 0             | 0.0%        |                        |
| 43 | Fund Polongo End of Month              | $\ \cdot\ $           | \$71 E04 060 | ¢40.054.045  | ¢22 E42 045  | 40.00/          |   | \$74 F04 000 | ¢40.054.045  | \$22 E42 04 F | 40.00/      |                        |
| 44 | Fund Balance, End of Month             | $\mathbb{H}$          | \$71,594,060 | \$48,051,045 | \$23,543,015 | 49.0%           |   | \$71,594,060 | \$48,051,045 | \$23,543,015  | 49.0%       | $\vdash$               |
| 45 | Total Conserl Obligation Baki C. 111   |                       | 0            | 0            | 0            |                 |   | 00.040.000   | 00 540 000   | 0             | 0.0%        | $\vdash$               |
| 46 | Total General Obligation Debt Outstand | ing                   |              |              |              |                 |   | 33,840,000   | 36,510,000   | 0             |             | $\vdash \vdash \vdash$ |
| 47 |                                        |                       |              |              |              |                 |   |              |              |               |             | ĺ                      |