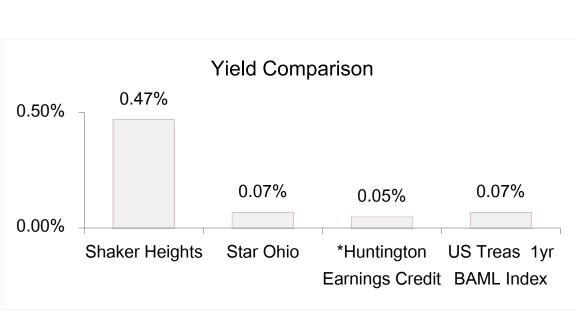

# **Monthly Investment Report**

REDTREE
INVESTMENT GROUP

August 31, 2021

| RedTree Investment Account - Operations: |    |                |       |          |  |  |
|------------------------------------------|----|----------------|-------|----------|--|--|
| U.S. Government Agency Notes             | \$ | 30,405,444.00  | 0.51% | 2.85 yrs |  |  |
| Commercial Paper                         | \$ | 29,475,941.86  | 0.2%  | 0.33 yrs |  |  |
| Certificates of Deposit                  | \$ | 12,884,785.00  | 1.72% | 1.3 yrs  |  |  |
| Variable Rate U.S. Agency Notes          | \$ | 530,000.00     | 1.09% | 4.43 yrs |  |  |
| U.S Treasury Notes                       | \$ | 4,937,457.62   | 0.38% | 2.47 yrs |  |  |
| Municipal Bonds                          | \$ | 2,918,807.45   | 0.69% | 2.66 yrs |  |  |
| Money Market Fund                        | \$ | 5,057,666.80   | 0.01% | 1 day    |  |  |
| Total Portfolio                          | \$ | 86,210,102.73  | 0.56% | 1.57 yrs |  |  |
| RedTree Investment Account - 201         | 17 | Debt Proceeds: |       |          |  |  |
| Commercial Paper                         | \$ | 2,775,511.05   | 0.22% | 0.26 yrs |  |  |
| Money Market Fund                        | \$ | 6,902.23       | 0.01% | 1 day    |  |  |
| Total Portfolio                          | \$ | 2,782,413.28   | 0.22% | 0.26 yrs |  |  |
| Cash                                     |    |                |       |          |  |  |
| Star Ohio - General                      | \$ | 11,034,617.38  | 0.07% | 1 day    |  |  |
| Huntington Operating                     | \$ | 5,937,166.10   | 0.05% | 1 day    |  |  |
| Total Portfolio                          | \$ | 105,964,299.49 | 0.47% | 1.29 yrs |  |  |

### 2017 Bond Proceeds: Summary of Monthly Activity

This account is being kept in short term investments and will be ready for any future liquidity events.

<sup>\*</sup>Earnings credit to offset bank charges; does not pay actual interest