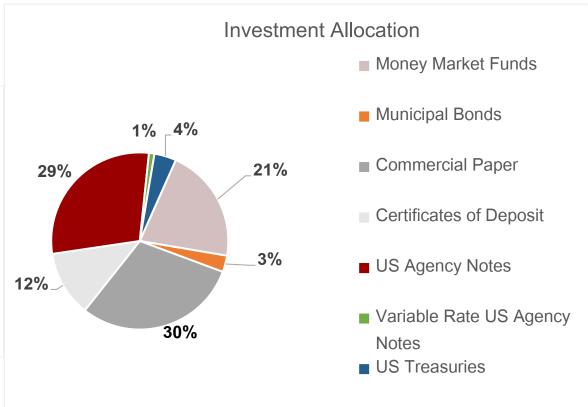

# **Monthly Investment Report**

REDTREE
INVESTMENT GROUP

August 31, 2021

| RedTree Investment Account - Operations: |    |                |       |          |  |  |
|------------------------------------------|----|----------------|-------|----------|--|--|
| U.S. Government Agency Notes             | \$ | 30,405,444.00  | 0.51% | 2.85 yrs |  |  |
| Commercial Paper                         | \$ | 29,475,941.86  | 0.2%  | 0.33 yrs |  |  |
| Certificates of Deposit                  | \$ | 12,884,785.00  | 1.72% | 1.3 yrs  |  |  |
| Variable Rate U.S. Agency Notes          | \$ | 530,000.00     | 1.09% | 4.43 yrs |  |  |
| U.S Treasury Notes                       | \$ | 4,937,457.62   | 0.38% | 2.47 yrs |  |  |
| Municipal Bonds                          | \$ | 2,918,807.45   | 0.69% | 2.66 yrs |  |  |
| Money Market Fund                        | \$ | 5,057,666.80   | 0.01% | 1 day    |  |  |
| Total Portfolio                          | \$ | 86,210,102.73  | 0.56% | 1.57 yrs |  |  |
| RedTree Investment Account - 201         | 17 | Debt Proceeds: |       |          |  |  |
| Commercial Paper                         | \$ | 2,775,511.05   | 0.22% | 0.26 yrs |  |  |
| Money Market Fund                        | \$ | 6,902.23       | 0.01% | 1 day    |  |  |
| Total Portfolio                          | \$ | 2,782,413.28   | 0.22% | 0.26 yrs |  |  |
| Cash                                     |    |                |       |          |  |  |
| Star Ohio - General                      | \$ | 11,034,617.38  | 0.07% | 1 day    |  |  |
| Huntington Operating                     | \$ | 5,937,166.10   | 0.05% | 1 day    |  |  |
| Total Portfolio                          | \$ | 105,964,299.49 | 0.47% | 1.29 yrs |  |  |